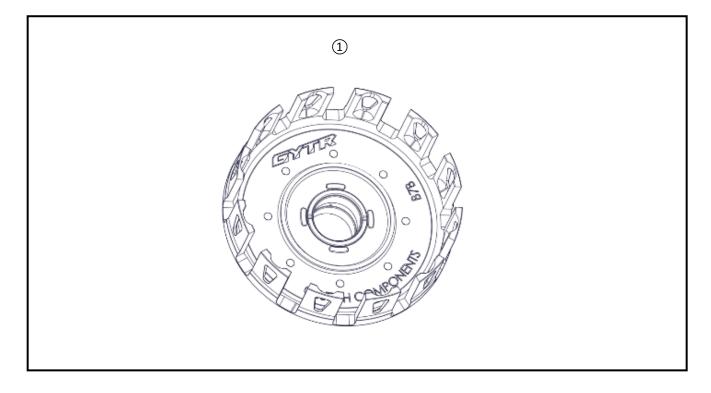

### PARTS LIST:

| No. | Part Number  | Description              | Qty |
|-----|--------------|--------------------------|-----|
|     | B7B-E63A0-V0 | Billet Clutch Basket Kit |     |
| 1   | *            | Billet clutch basket     | 1   |