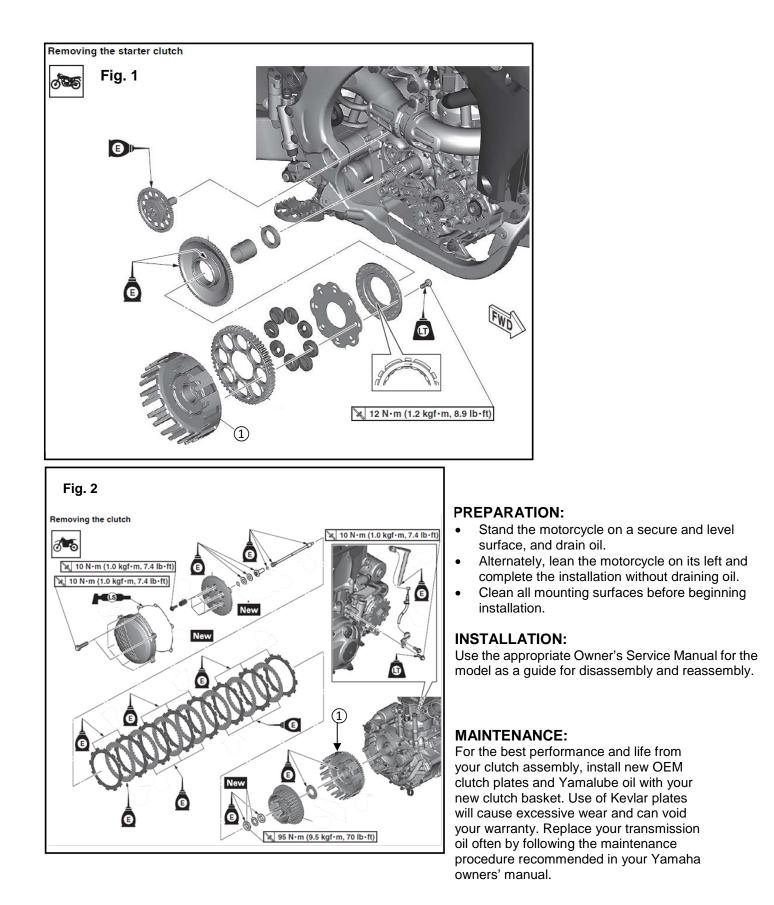

## NOTICES:

This installation requires a torque wrench and the service manual. It should be performed by an authorized Yamaha dealer or other qualified technician.

### PARTS LIST:

| No. | Part Number  | Description              | Qty |
|-----|--------------|--------------------------|-----|
|     | B7B-E63A0-V0 | Billet Clutch Basket Kit |     |
| 1   | *            | Billet clutch basket     | 1   |